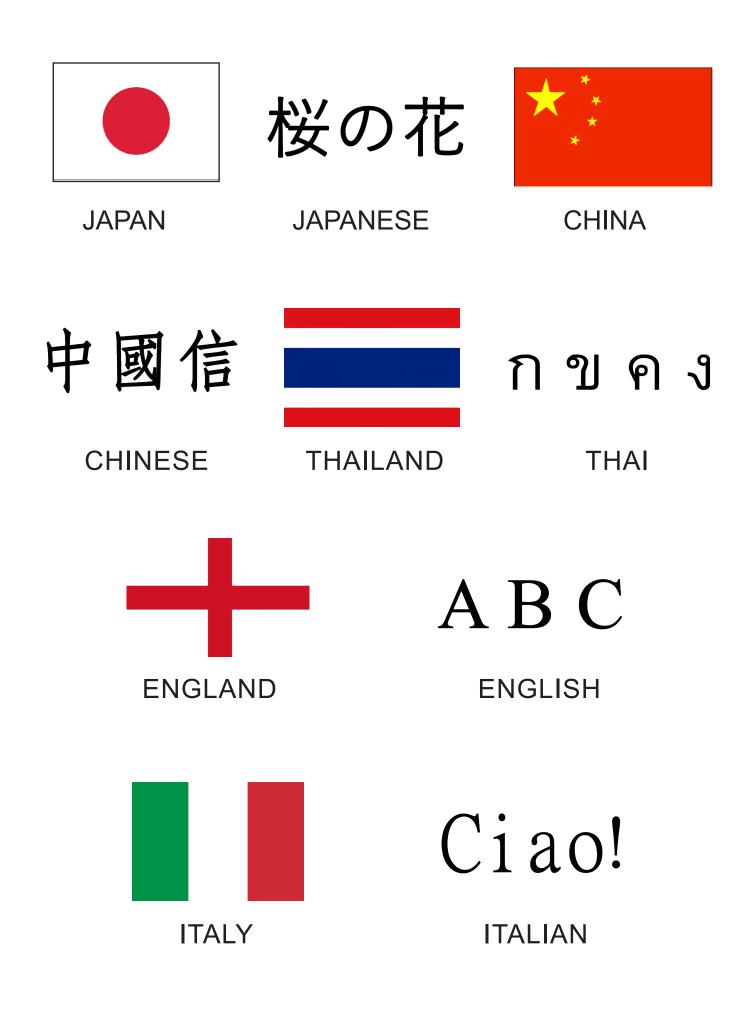

### 2 Watch the VDO and answer. No Pre A1 Unit 2.1 & 2.2

- 1. นักเรียนคนใหม่ชื่ออะไร
  - a. Yuki
  - b. Brian
  - c. Joanne
- 2. ยูกิมาจากประเทศอะไร
  - a. Japan
  - b. England
  - c. Spain
- ยูกิพูดภาษาอะไรได้บ้าง
  - a. Japanese and English
  - b. English and Chinese
  - c. Chinese and Spanish

- 4. ยูกิอาศัยอยู่ที่ใด
  - a. She lives near The NJ Mall.
  - b. She lives near the school.
  - c. She lives near the park.
- 5. ยูกิมาโรงเรียนอย่างไร
  - a. She walks to school.
  - b. She takes a bus to school.
  - c. She takes a train to school.

## 4 Watch the VDO and answer. 🙌 Pre A1 Unit 2.3

- 1. Joanne speaks \_\_\_\_\_.
  - a. English
  - b. French
  - c. Italian
- 2. How does Joanne go to school?
  - a. She walks to school.
  - b. She takes a bus.
  - c. She takes a train.
- 3. What does Joanne like to study?
  - a. Math
  - b. English
  - c. History
- 4. What does Joanne's brother like to do?
  - a. He likes to play sports.
  - b. He likes to play games.
  - c. He likes to study Math.
- 5. Does Joanne's brother play football every day?
  - a. Yes, he does.
  - b. No, he don't.
  - c. No, he doesn't.

# **7** Choose the correct answer.

| 1. | name is Jane.          | 7       | . A: Where does you sister live?   |
|----|------------------------|---------|------------------------------------|
|    | She is my best friend. |         | B: She lives London.               |
|    | a. My                  |         | a. in                              |
|    | b. Her                 |         | b. under                           |
|    | c. This                |         | c. on                              |
| 2. | Kim speaks             | 8       | . A: Does he live near the church? |
|    | a. China               |         | B: No, he the park.                |
|    | b. Japan               |         | a. live near                       |
|    | c. Thai                |         | b. lives near                      |
|    |                        |         | c. lives                           |
| 3. | Sam is from            | 9       | . A: Does he speak Japanese?       |
|    | Megan is from          |         | B:                                 |
|    | a. Thai, England       |         | a. Yes, he is.                     |
|    | b. England, China      |         | b. Yes, he does.                   |
|    | c. Japan, Italian      |         | c. No, he is not.                  |
| 4. | She walks home. She a  | ubus. 1 | 0. A: Do they speak Chinese?       |
|    | a. takes               |         | В:                                 |
|    | b. don't take          |         | a. Yes, they do.                   |
|    | c. doesn't take        |         | b. No, they're not.                |
|    |                        |         | c. No, they does not.              |
| 5. | We pizza. We s         | alad. 1 | 1. A: Do you study English?        |
|    | a. like, don't like    |         | В:                                 |
|    | b. likes, don't like   |         | a. Yes, I study English.           |
|    | c. like, doesn't like  |         | b. Yes, I studies English.         |
|    |                        |         | c. No, I doesn't study English.    |
| 6. | Megan near the school. | 1       | 2. A:?                             |
|    | She near the park.     |         | B: No, I walk to school.           |
|    | a. live, don't live    |         | a. Do you go to school?            |
|    | b. live, doesn't live  |         | b. Do you go to school by bus?     |
|    | c. lives, doesn't live |         | c. Do you walk to school?          |